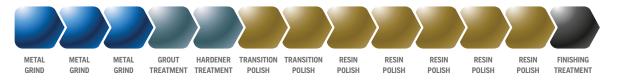

The HIPERFLOOR<sup>®</sup> process consists of up to 13 steps, depending on the desired finish.

**HIPER**FLOOR<sup>®</sup>