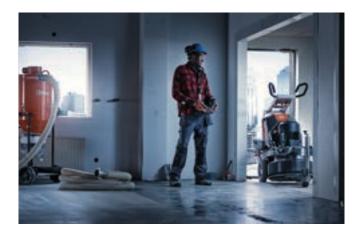

# DURABLE CONCRETE POLISHING

### UNLEASH BEAUTY. ENHANCE STRENGTH.

HIPERFLOOR<sup>®</sup> by Husqvarna is a complete concrete surface polishing system, which enhances the beauty, strength and abrasion resistance of concrete surfaces while reducing maintenance and costs.

### **HIPERFLOOR® BY HUSQVARNA**

Concrete is one of the most durable surfaces known to man. By mechanically refining the surface through grinding, polishing and chemical treatment, we can bring the surface to a whole new level of beauty, functionality and strength.