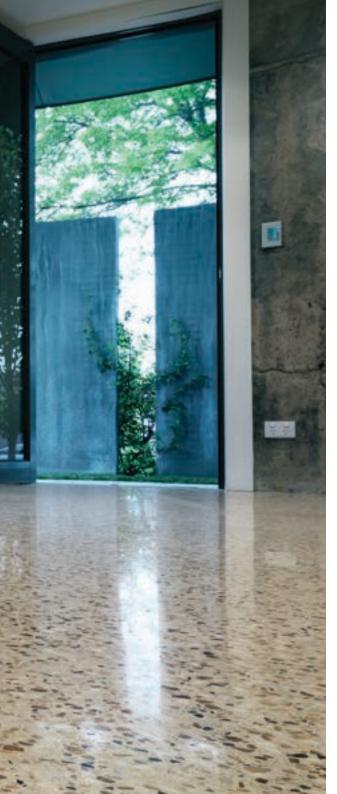

CONCRETE POLISHING









### INDEX

| THE HIPERFLOOR® PROCESS             | 4  |
|-------------------------------------|----|
| POLISHED CONCRETE: YOUR WAY         | 6  |
| STRONG IS BEAUTIFUL                 | 8  |
| SUSTAINABLE ARCHITECTURE            | 10 |
| PREPARE FOR HIPERFLOOR®             | 12 |
| HUSQVARNA ACCREDITED CONTRACTORS    | 14 |
| HOW TO CHOOSE YOUR HIPERFLOOR®      | 16 |
| THE HIPERTROWEL™ SYSTEM             | 18 |
| HIPERFLOOR <sup>®</sup> INSPIRATION | 20 |

# DURABLE CONCRETE POLISHING

### UNLEASH BEAUTY. ENHANCE STRENGTH.

HIPERFLOOR<sup>®</sup> by Husqvarna is a complete concrete surface polishing system, which enhances the beauty, strength and abrasion resistance of concrete surfaces while reducing maintenance and costs.

HIPERFLOOR® Premium Specification



### **HIPERFLOOR® BY HUSQVARNA**

Concrete is one of the most durable surfaces known to man. By mechanically refining the surface through grinding, polishing and chemical treatment, we can bring the surface to a whole new level of beauty, functionality and strength.

With different specified processes, a flooring solution can be tailored to fit any requirement, be it aesthetic, flatness, gloss and price.

Only by using Husqvarna equipment, diamond tools and concrete chemicals, a polished concrete floor can truly be called -HIPERFLOOR®.



The HIPERFLOOR<sup>®</sup> process consists of up to 13 steps, depending on the desired finish.

**HIPER**FLOOR<sup>®</sup>

### **SMART, UNIQUE PERSONAL**





Concrete surface with full aggregate exposure.

### EXPRESS YOURSELF AND YOUR VISION WITH HI