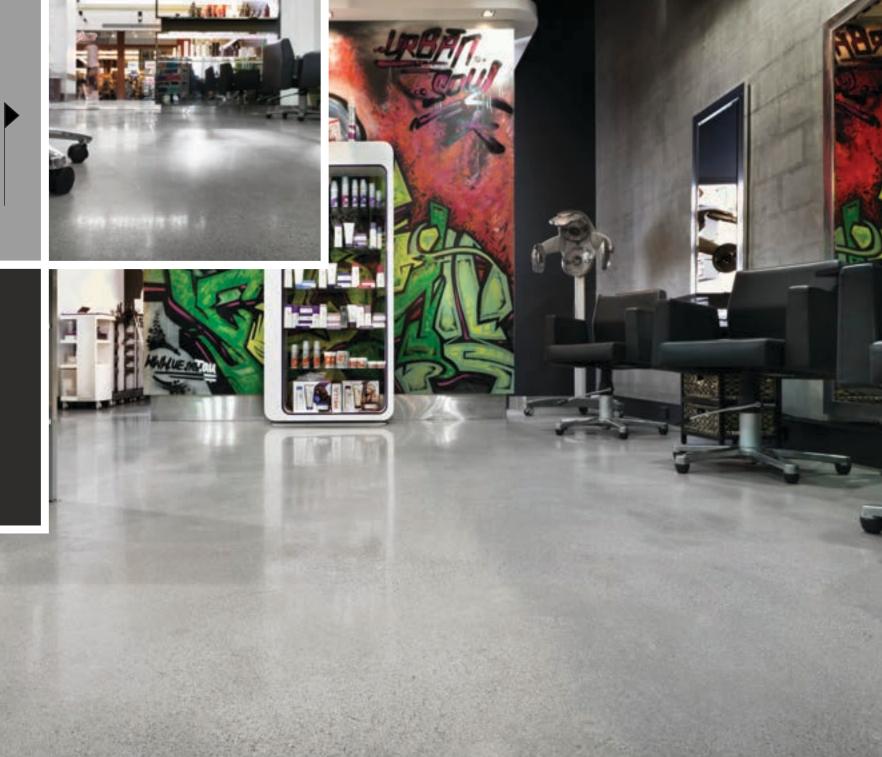

Commercial finish with satin gloss and semi exposed aggregate.

Hair salon in Melbourne Australia. Created by Hipergrind Polished Concrete.

> Commercial finish with matt shine and partial aggregate exposure.