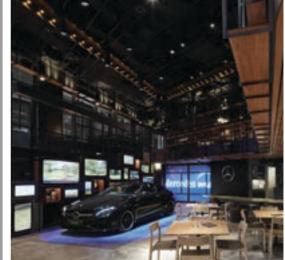

Domestic Residence in Warragul, VIC. Created by Pro Co.

Burnished industrial finish with matt shine and nil aggregate exposure.

Mercedes Dealership in Melbourne, Australia. Created by Hipergrind Polished Concrete.