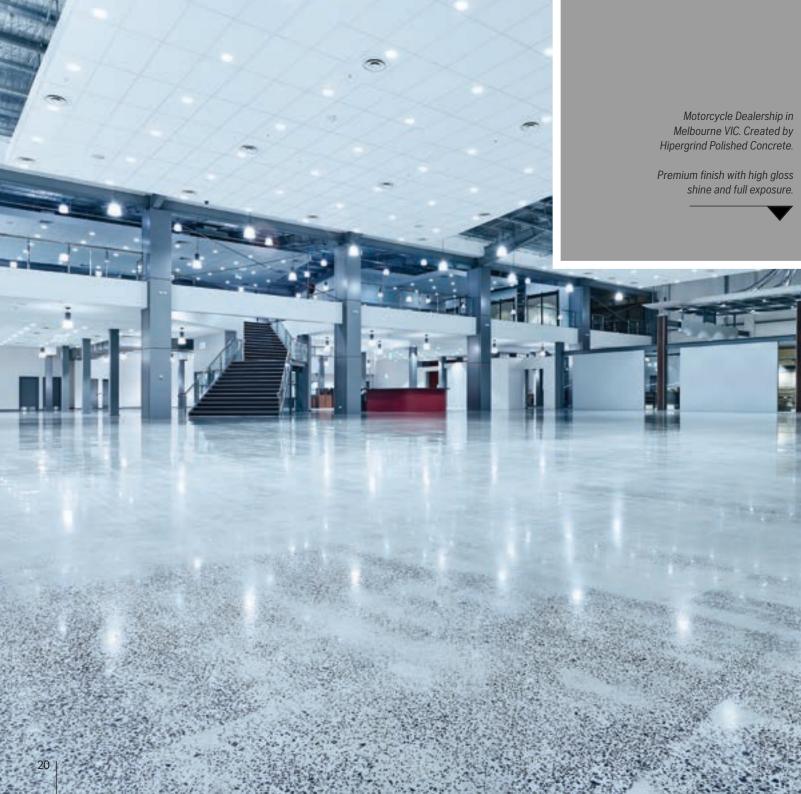

TALLOW'S BEACH, NSW | HIPERFLOOR® Industrial finish created by Keane Concrete & Polishing

HIPERFLOOR<sup>®</sup> Commercial Specification

itsh hiter

i i

313