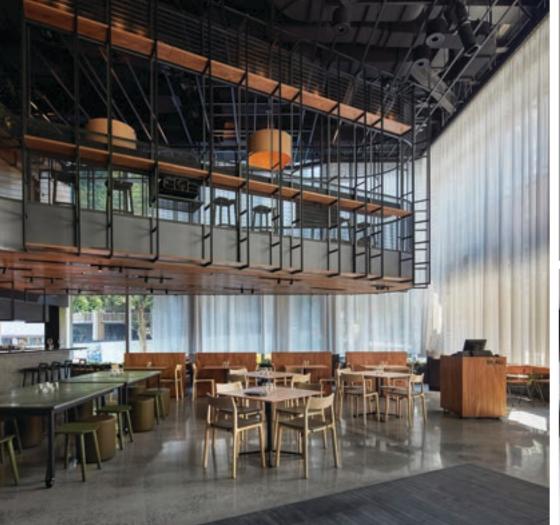

Domestic Residence in Warragul, VIC. Created by Pro Co.

Burnished industrial finish with matt shine and nil aggregate exposure.

Mercedes Dealership in Melbourne, Australia. Created by Hipergrind Polished Concrete.