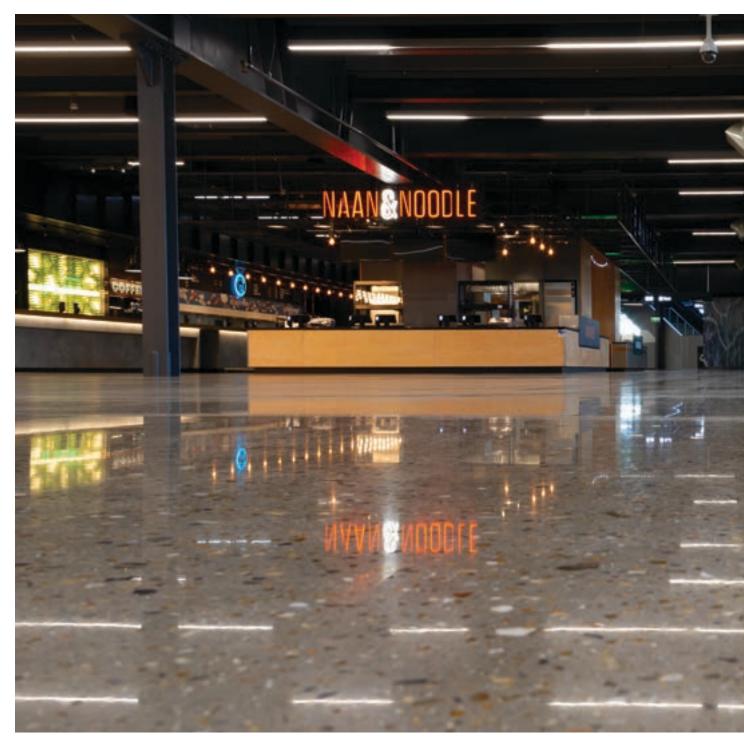

TALLOW'S BEACH, NSW | HIPERFLOOR® Industrial finish created by Keane Concrete & Polishing

HIPERFLOOR<sup>®</sup> Commercial Specification

itsh hiter

i i

313