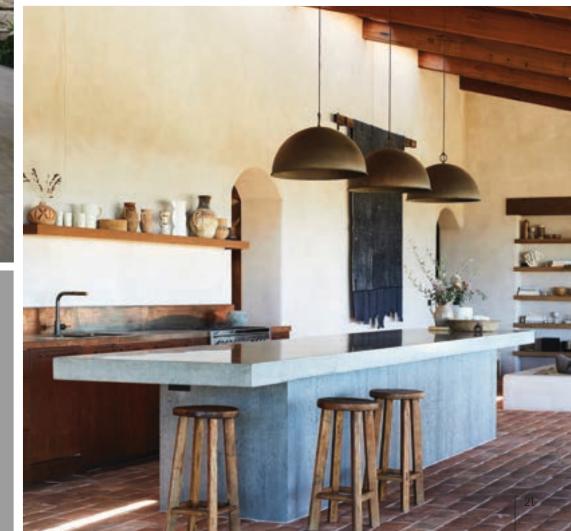

# **HIPER**FLOOR®

Honed Industrial finishes with matt gloss and high gloss shine and nil aggregate exposure.

Domestic residence in Byron Bay, Australia. Created by Keane Concrete Grinding & Polishing.

Commercial finish with satin gloss and semi exposed aggregate.

Domestic Residence in Warragul, VIC. Created by Pro Co.

Burnished industrial finish with matt shine and nil aggregate exposure.

Mercedes Dealership in Melbourne, Australia. Created by Hipergrind Polished Concrete.

Commercial finish with satin gloss and semi exposed aggregate.

Hair salon in Melbourne Australia. Created by Hipergrind Polished Concrete.

> Commercial finish with matt shine and partial aggregate exposure.