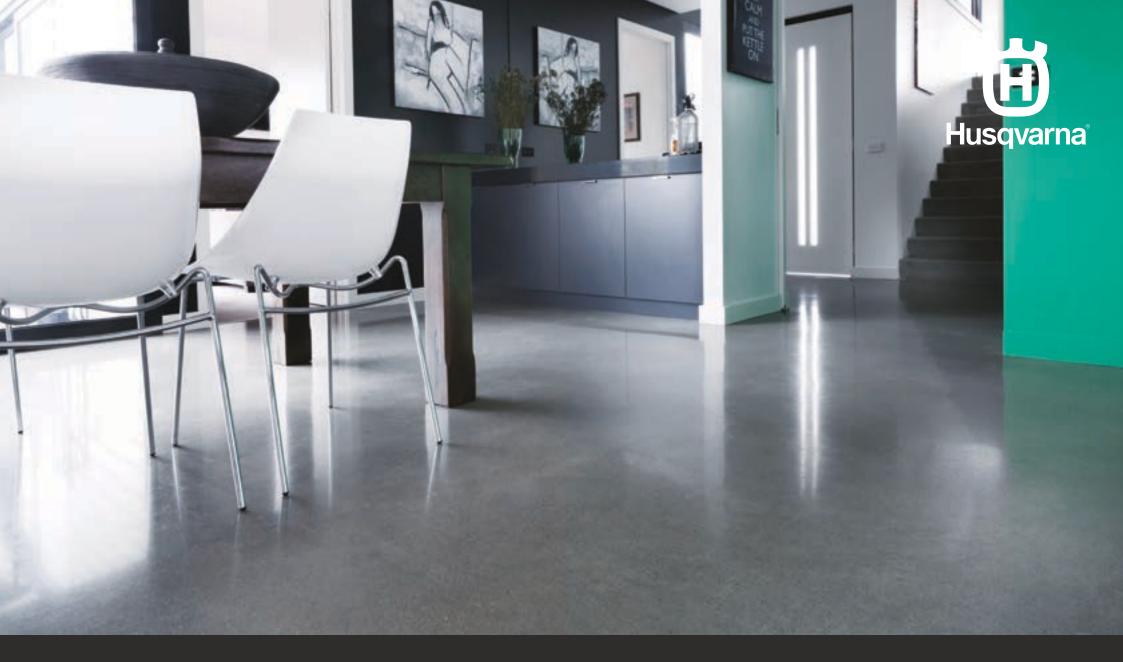

# DURABLE CONCRETE POLISHING

### UNLEASH BEAUTY. ENHANCE STRENGTH.

HIPERFLOOR<sup>®</sup> by Husqvarna is a complete concrete surface polishing system, which enhances the beauty, strength and abrasion resistance of concrete surfaces while reducing maintenance and costs.

### **HIPERFLOOR® BY HUSQVARNA**

Concrete is one of the most durable surfaces known to man. By mechanically refining the surface through grinding, polishing and chemical treatment, we can bring the surface to a whole new level of beauty, functionality and strength.