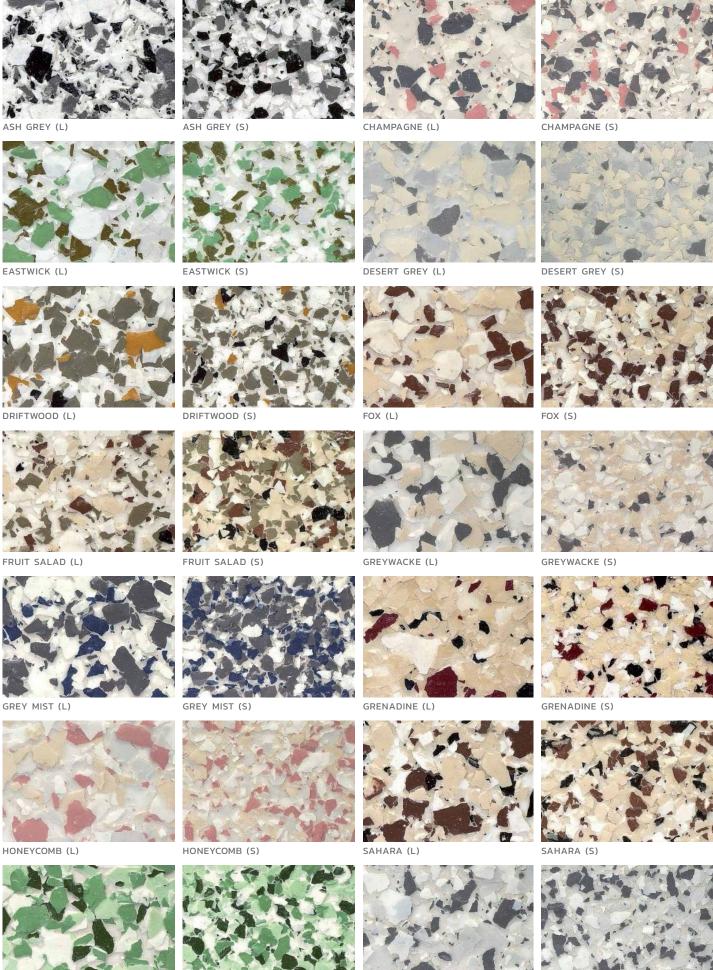

# **LATEST COLOURS**

**4KG PAILS**Pre-Blended

# **4KG PAILS**Pre-Blended

FARTH STONE

GEM STONE

NATURAL STONE

GREEN STONE

QUARTZ STONE

Flake Size

STEEL (L)

SNOWFIELD (S)

SNOWFIELD (L)

CARAMFI MARRIE (I)

CARAMEL MARRIE (S)

TAN MARBLE (L)

TAN MARBLE (S)

GREY METAL MARBLE (L)

GREY METAL MARBLE (S)

HERITAGE MARBLE (L)

HERITAGE MARBLE (S)

MIDNIGHT MARBLE (L)

MIDNIGHT MARBLE (S)

MARBLE (L)

PINE MARBLE (S)

RICHMOND MARBLE (S)

TERRACOTTA MARBLE (L)